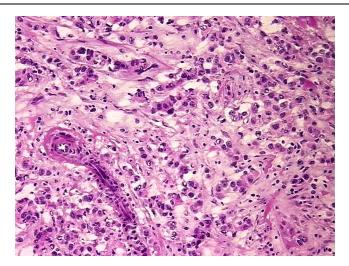

s:** 

**Bioanalyzer Ratio** 1.38

(28S/18S):

Adenocarcinoma of breast, ductal

**CASE Diagnosis (from** medical center path

report):

68 Age:



OriGene Technologies, Inc. 9620 Medical Center Drive, Ste 200

CN: techsupport@origene.cn

Rockville, MD 20850, US Phone: +1-888-267-4436 https://www.origene.com techsupport@origene.com EU: info-de@origene.com



**Gender:** Female

Tumor Grade: NSABP Grade: Nuclear 2 of 3 & Histologic 2 of 3

Minimum Stage

**Grouping:** 

IIIA

T (Extent of Primary

Tumor):

T2

N (Lymph node metastasis):

N2

metastasis):

M (Distant metastasis): MX

**Storage:** Store tissue total RNA at -80°C.

Stability: These products are stable for one year from date of shipping when stored at -80°C without

repeated freeze/thaws.

## **Product images:**



4x Image





20x Image