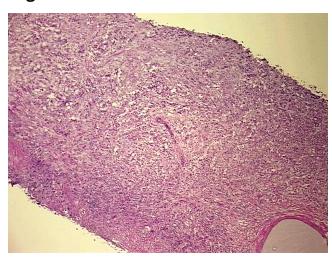

0% **Necrosis:** 

**Bioanalyzer Ratio** 1.38

(28S/18S):

Adenocarcinoma of breast, ductal

**CASE Diagnosis (from** medical center path

report):

68 Age:



OriGene Technologies, Inc. 9620 Medical Center Drive, Ste 200

CN: techsupport@origene.cn

Rockville, MD 20850, US Phone: +1-888-267-4436 https://www.origene.com techsupport@origene.com EU: info-de@origene.com



**Gender:** Female

Tumor Grade: NSABP Grade: Nuclear 2 of 3 & Histologic 2 of 3

Minimum Stage

**Grouping:** 

IIIA

T (Extent of Primary

Tumor):

T2

N (Lymph node metastasis):

N2

metastasis):

M (Distant metastasis): MX

**Storage:** Store tissue total RNA at -80°C.

Stability: These products are stable for one year from date of shipping when stored at -80°C without

repeated freeze/thaws.

## **Product images:**



4x Image





20x Image