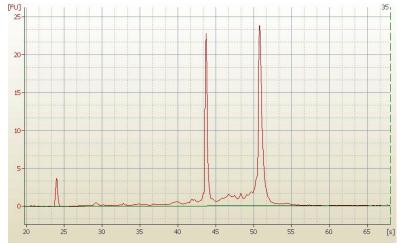

Tumor Hypo/Acellular 10%

Stroma:

Tumor Hypercellular 15%

Stroma:

**Necrosis:** 10%

**Bioanalyzer Ratio** 1.26

(28S/18S):

Adenocarcinoma of ovary, serous

## **Product images:**

4x Image

20x Image

RNA Electropherogram Image

RNA RT-PCR Image