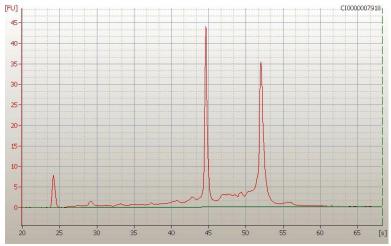

Bioanalyzer Ratio 1.35

(28S/18S):

CASE Diagnosis (from

medical center path

report):

**Age:** 63

OriGene Technologies, Inc.

9620 Medical Center Drive, Ste 200 Rockville, MD 20850, US Phone: +1-888-267-4436 https://www.origene.com techsupport@origene.com EU: info-de@origene.com CN: techsupport@origene.cn

## **Product data:**

Product Type: Total RNA

**Disease State:** Cancer

**Diagnosis Category:** Lung Cancer

Tissue: Lung

Frozen Sample ID: FR0001FD48

Case ID: CI0000007918

Prep: 3