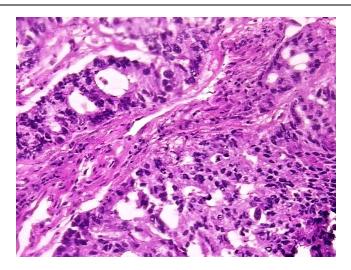

## **Product images:**

4x Image

20x Image

RNA Electropherogram Image

RNA RT-PCR Image

Vial ID: RN00002EE9

Tissue of Origin: Lung
Site of Finding: Lung

Appearance: Tumor

Sample Diagnosis (from Adenocarcinoma of lung

Pathology Verification):

Normal: 0%

Lesional: 0%

Tumor: 90%

5%

5%

Adenocarcinoma of lung

Tumor Hypo/Acellular

Stroma:

Tumor Hypercellular

Stroma:

Necrosis: 0%