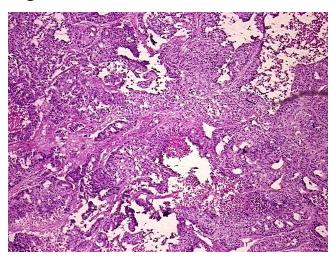

## **Product images:**

4x Image

20x Image

RNA Electropherogram Image

RNA RT-PCR Image

Vial ID: RN00002EE9

Tissue of Origin: Lung
Site of Finding: Lung

Appearance: Tumor

Sample Diagnosis (from Adenocarcinoma of lung

Pathology Verification):

Normal: 0%

Lesional: 0%

Tumor: 90%

5%

5%

Adenocarcinoma of lung

Tumor Hypo/Acellular

Stroma:

Tumor Hypercellular

Stroma:

Necrosis: 0%