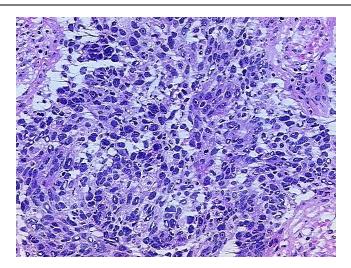

** 10%

**Bioanalyzer Ratio** 1.15

(28S/18S):

**CASE Diagnosis (from** Carcinoma of ovary, papillary serous

medical center path

report):

66 Age:



OriGene Technologies, Inc. 9620 Medical Center Drive, Ste 200

CN: techsupport@origene.cn

Rockville, MD 20850, US Phone: +1-888-267-4436 https://www.origene.com techsupport@origene.com EU: info-de@origene.com

Gender: Female

Race: White or Caucasian

**Tumor Grade:** FIGO G3: Poorly differentiated

Minimum Stage

**Grouping:** 

IIIB

T (Extent of Primary

Tumor):

T3b

N (Lymph node

metastasis):

NX

M (Distant metastasis): MX

**Storage:** Store tissue total RNA at -80°C.

Stability: These products are stable for one year from date of shipping when stored at -80°C without

repeated freeze/thaws.

## **Product images:**



4x Image





20x Image