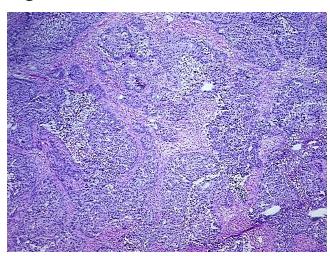

:

**Necrosis:** 10%

**Bioanalyzer Ratio** 1.15

(28S/18S):

**CASE Diagnosis (from** Carcinoma of ovary, papillary serous

medical center path

report):

66 Age:



OriGene Technologies, Inc. 9620 Medical Center Drive, Ste 200

CN: techsupport@origene.cn

Rockville, MD 20850, US Phone: +1-888-267-4436 https://www.origene.com techsupport@origene.com EU: info-de@origene.com

Gender: Female

Race: White or Caucasian

**Tumor Grade:** FIGO G3: Poorly differentiated

Minimum Stage

**Grouping:** 

IIIB

T (Extent of Primary

Tumor):

T3b

N (Lymph node

metastasis):

NX

M (Distant metastasis): MX

**Storage:** Store tissue total RNA at -80°C.

Stability: These products are stable for one year from date of shipping when stored at -80°C without

repeated freeze/thaws.

## **Product images:**



4x Image





20x Image