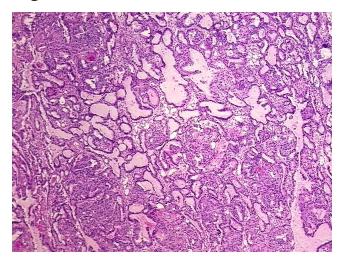

RN0000124F Vial ID:

Tissue of Origin: Ovary: left Site of Finding: Ovary: left

Appearance: Tumor

Sample Diagnosis (from Adenocarcinoma of ovary, endometrioid

Pathology Verification):

Normal: 0%

Lesional: 0%

85% Tumor:

Tumor Hypo/Acellular 10%

Stroma:

Tumor Hypercellular 0%

Stroma:

**Necrosis:** 5%

**Bioanalyzer Ratio** 1.59

(28S/18S):

Adenocarcinoma of ovary, endometrioid

**CASE Diagnosis (from** medical center path

report):

34 Age:

OriGene Technologies, Inc. 9620 Medical Center Drive, Ste 200

CN: techsupport@origene.cn

Rockville, MD 20850, US Phone: +1-888-267-4436 https://www.origene.com techsupport@origene.com EU: info-de@origene.com

## **Product images:**

4x Image

17.5 15.0 12.5

7.5

2.5

19

Fluorescence 10.0