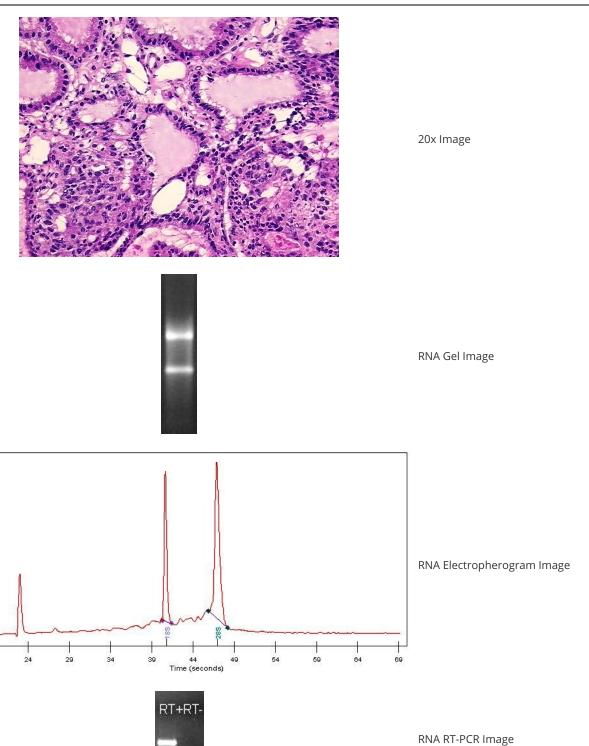

85% Tumor:

Tumor Hypo/Acellular 10%

Stroma:

Tumor Hypercellular 0%

Stroma:

**Necrosis:** 5%

**Bioanalyzer Ratio** 1.59

(28S/18S):

## **Product images:**

4x Image

17.5 15.0 12.5

7.5

2.5

19

Fluorescence 10.0