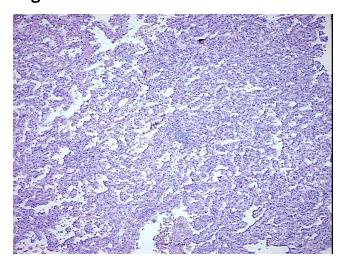

Vial ID: RN00000E29

Tissue of Origin: Lung
Site of Finding: Lung
Appearance: Tumor

Sample Diagnosis (from Carcinoma of lung, bronchioloalveolar, non-mucinous

Normal: 0% Lesional: 0% Tumor: 98%

Pathology Verification):

Tumor Hypo/Acellular 0%

Stroma:

Tumor Hypercellular 2%

Stroma:

Necrosis: 0%

Pathology Verification notes from H&E review:

stroma contains mild fibrosis and chronic inflammation

**Bioanalyzer Ratio** 

(28S/18S):

1.16

9620 Medical Center Drive, Ste 200 Rockville, MD 20850, US Phone: +1-888-267-4436 https://www.origene.com techsupport@origene.com EU: info-de@origene.com CN: techsupport@origene.cn

CASE Diagnosis (from medical center path report):

## **Product images:**

4x Image

12.5

10.0

5.0

2.5

0.0

Fluorescence