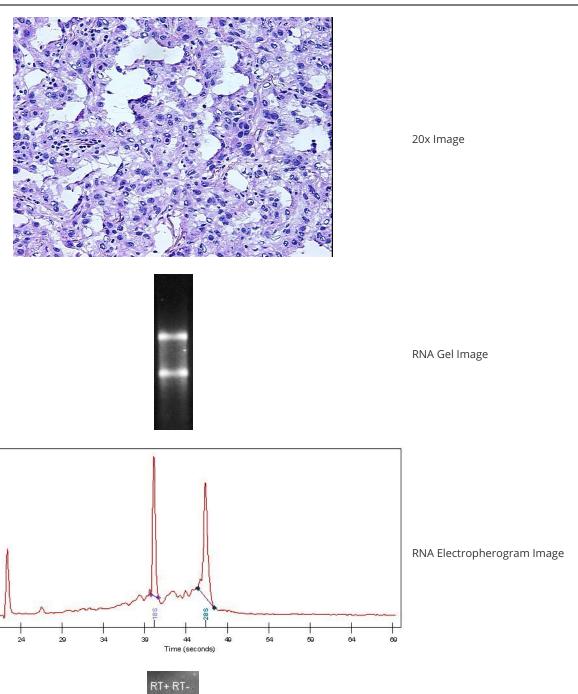

(28S/18S):

1.16

9620 Medical Center Drive, Ste 200 Rockville, MD 20850, US Phone: +1-888-267-4436 https://www.origene.com techsupport@origene.com EU: info-de@origene.com CN: techsupport@origene.cn

CASE Diagnosis (from medical center path report):

RNA RT-PCR Image