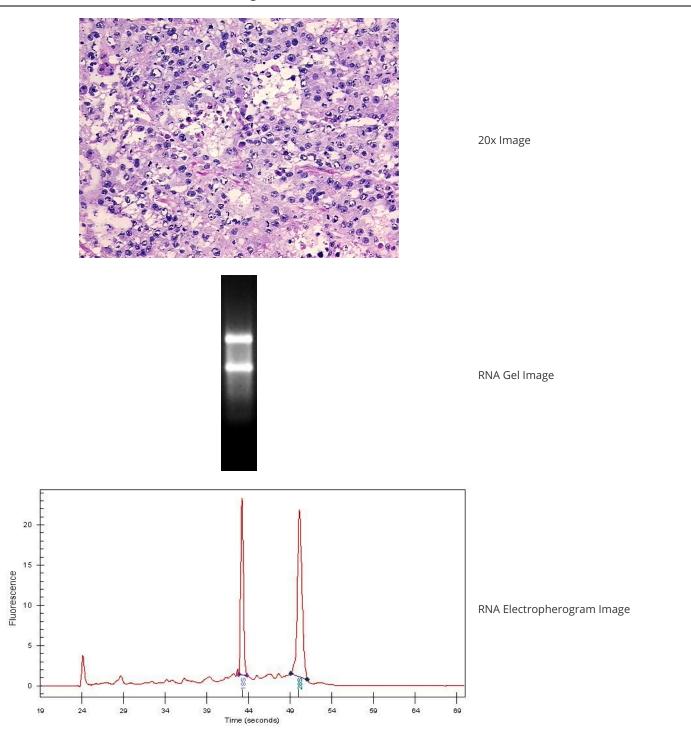

#### **Product data:**

| Product Type:                                      | Total RNA                     |
|----------------------------------------------------|-------------------------------|
| Disease State:                                     | Cancer                        |
| Diagnosis Category:                                | Lung Cancer                   |
| Tissue:                                            | Lung                          |
| Frozen Sample ID:                                  | FR0002713C                    |
| Case ID:                                           | CI000008195                   |
| Prep:                                              | 3                             |
| Vial ID:                                           | RN00001EFB                    |
| Tissue of Origin:                                  | Lung                          |
| Site of Finding:                                   | Lung                          |
| Appearance:                                        | Tumor                         |
| Sample Diagnosis (from<br>Pathology Verification): | Carcinoma of lung, large cell |
| Normal:                                            | 0%                            |
| Lesional:                                          | 0%                            |
| Tumor:                                             | 85%                           |
| Tumor Hypo/Acellular<br>Stroma:                    | 5%                            |
| Tumor Hypercellular<br>Stroma:                     | 0%                            |
| Necrosis:                                          | 10%                           |
| Bioanalyzer Ratio<br>(28S/18S):                    | 1.42                          |
| CASE Diagnosis (from medical center path           | Carcinoma of lung, large cell |
| report):                                           |                               |