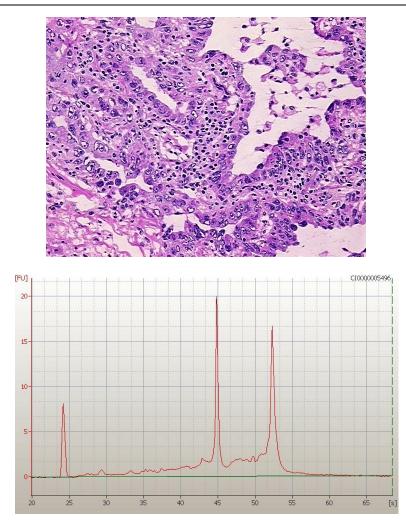

#### Tissue Total RNA, Lung - CR560865

20x Image

RNA Electropherogram Image

RNA RT-PCR Image

This product is to be used for laboratory only. Not for diagnostic or therapeutic use. ©2023 OriGene Technologies, Inc., 9620 Medical Center Drive, Ste 200, Rockville, MD 20850, US