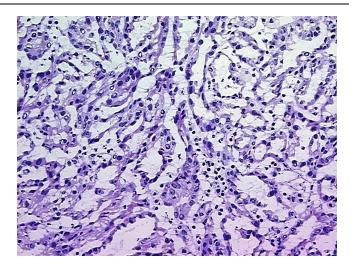

## **Product images:**

4x Image

20x Image

RNA Electropherogram Image

RNA RT-PCR Image

Stroma:

Tumor Hypercellular 0%

Stroma:

Necrosis: 0%

Pathology Verification Tumor: papillary cores contain abundant foam cells; Tumor Stroma (Cellular): Inflammatory

1.76

notes from H&E review: cells

oce in our right review.