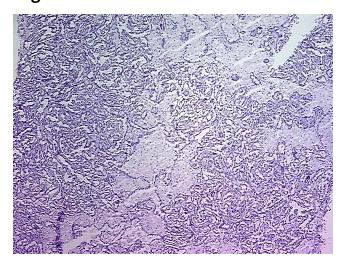

## **Product images:**

4x Image

20x Image

RNA Electropherogram Image

RNA RT-PCR Image

Tissue of Origin: Kidney
Site of Finding: Kidney
Appearance: Tumor

Sample Diagnosis (from Carcinoma of kidney, renal cell, papillary

Pathology Verification):

Normal: 0%

Lesional: 0%

**Tumor:** 75%

Tumor Hypo/Acellular 25%