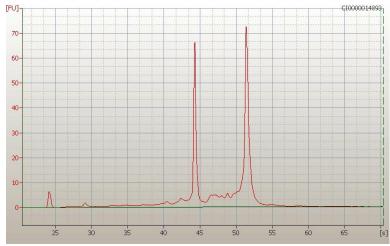

Tumor Hypo/Acellular

Stroma:

Tumor Hypercellular 10%

Stroma:

**Necrosis:** 5%

**Bioanalyzer Ratio** 1.62

(28S/18S):

Carcinoma of lung, adenosquamous

## **Product images:**

4x Image

20x Image

RNA Electropherogram Image

RNA RT-PCR Image