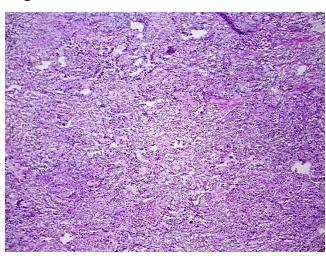

## **Product images:**

4x Image

20x Image

RNA Electropherogram Image

RNA RT-PCR Image

Vial ID: RN0000375D

Tissue of Origin: Lung
Site of Finding: Lung

Appearance: Tumor

Sample Diagnosis (from Pathology Verification):

Adenocarcinoma of lung

Normal: 0% Lesional: 0% Tumor: 50%

Tumor Hypo/Acellular

Stroma:

35%

Tumor Hypercellular

Stroma:

15%

Necrosis: 0%

Pathology Verification notes from H&E review:

Tumor Stroma (Cellular): Desmoplastic reaction; Tumor Stroma (Hypo/Acellular): Fibrosis