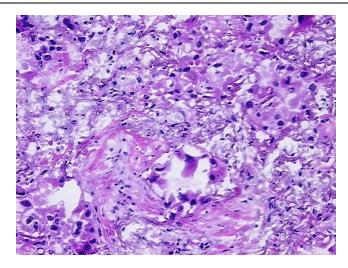

## **Product images:**

4x Image

20x Image

RNA Electropherogram Image

RNA RT-PCR Image

Vial ID: RN0000375D

Tissue of Origin: Lung
Site of Finding: Lung

Appearance: Tumor

Sample Diagnosis (from Pathology Verification):

Adenocarcinoma of lung

Normal: 0% Lesional: 0% Tumor: 50%

Tumor Hypo/Acellular

Stroma:

35%

Tumor Hypercellular

Stroma:

15%

Necrosis: 0%

Pathology Verification notes from H&E review:

Tumor Stroma (Cellular): Desmoplastic reaction; Tumor Stroma (Hypo/Acellular): Fibrosis