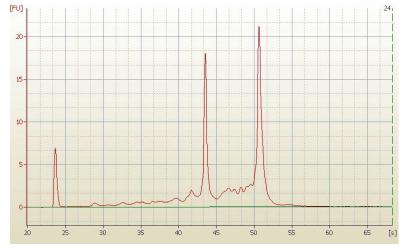

Lesional: 0%

60% Tumor: 20%

Tumor Hypo/Acellular

Stroma:

Tumor Hypercellular 0%

Stroma:

**Necrosis:** 20%

**Bioanalyzer Ratio** 1.42

## **Product images:**

4x Image

20x Image

RNA Electropherogram Image

RNA RT-PCR Image