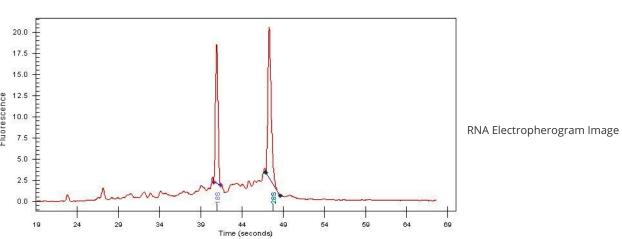

Tumor Hypo/Acellular 25%

Stroma:

Tumor Hypercellular 0%

Stroma:

**Necrosis:** 5%

**Bioanalyzer Ratio** 1.21

(28S/18S):

**CASE Diagnosis (from** Carcinoma of lung, squamous cell