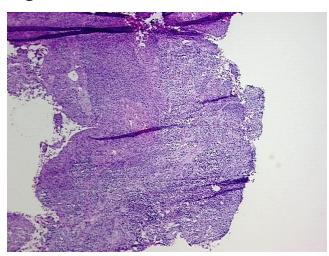

Stroma:

**Necrosis:** 5%

**Bioanalyzer Ratio** 1.21

(28S/18S):

**CASE Diagnosis (from** Carcinoma of lung, squamous cell

medical center path

report):

52 Age:



OriGene Technologies, Inc. 9620 Medical Center Drive, Ste 200

CN: techsupport@origene.cn

Rockville, MD 20850, US Phone: +1-888-267-4436 https://www.origene.com techsupport@origene.com EU: info-de@origene.com



Gender: Female

Race: White or Caucasian

**Tumor Grade:** AJCC G3: Poorly differentiated

Minimum Stage

**Grouping:** 

IΑ

T (Extent of Primary

Tumor):

T1

N (Lymph node

metastasis):

N0

M (Distant metastasis): MX

**Storage:** Store tissue total RNA at -80°C.

Stability: These products are stable for one year from date of shipping when stored at -80°C without

repeated freeze/thaws.

## **Product images:**



4x Image











RNA RT-PCR Image