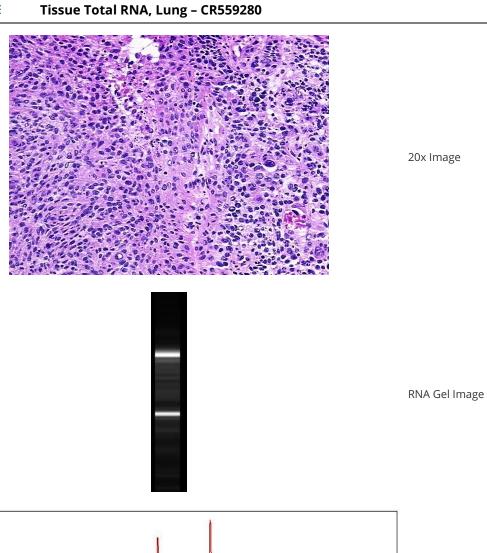

## **Product images:**

4x Image

RNA RT-PCR Image

Tumor Hypo/Acellular 25%

Stroma:

Tumor Hypercellular 0%

Stroma:

**Necrosis:** 5%

**Bioanalyzer Ratio** 1.21

(28S/18S):

**CASE Diagnosis (from** Carcinoma of lung, squamous cell