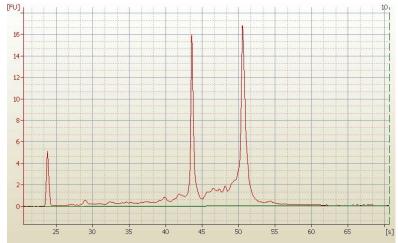

Tumor Hypo/Acellular 20%

Stroma:

Tumor Hypercellular 0%

Stroma:

0% **Necrosis:** 

**Bioanalyzer Ratio** 1.78

(28S/18S):

**CASE Diagnosis (from** Adenocarcinoma of lung

## **Product images:**

4x Image

20x Image

RNA Electropherogram Image

RNA RT-PCR Image