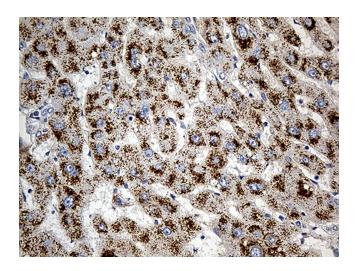

Immunohistochemical staining of paraffinembedded Human liver tissue within the normal limits using anti-PGM2L1 mouse monoclonal antibody. (Heat-induced epitope retrieval by 1mM EDTA in 10mM Tris buffer (pH8.5) at 120°C for 3min, [TA812137]) (1:500)