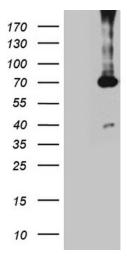

### **Product images:**

HEK293T cells were transfected with the pCMV6-ENTRY control (Cat# [PS100001], Left lane) or pCMV6-ENTRY PGM2L1 (Cat# [RC209168], Right lane) cDNA for 48 hrs and lysed. Equivalent amounts of cell lysates (5 ug per lane) were separated by SDS-PAGE and immunoblotted with anti-PGM2L1 antibody (Cat# [TA812137]). Positive lysates [LY406489] (100ug) and [LC406489] (20ug) can be purchased separately from OriGene.