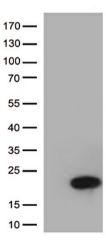

### **Product images:**

HEK293T cells were transfected with the pCMV6-ENTRY control (Left lane) or pCMV6-ENTRY MLANA ([RC204190], Right lane) cDNA for 48 hrs and lysed. Equivalent amounts of cell lysates (5 ug per lane) were separated by SDS-PAGE and immunoblotted with anti-MLANA (1:500)