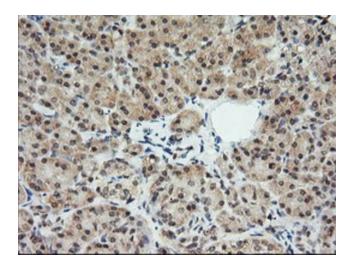

Immunohistochemical staining of paraffinembedded Human pancreas tissue within the normal limits using anti-MLANA mouse monoclonal antibody. (Heat-induced epitope retrieval by 10mM citric buffer, pH6.0, 120°C for 3min, [TA506048])