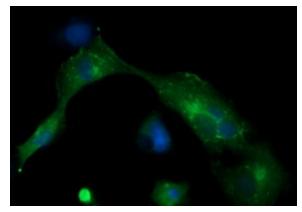

Anti-MLANA mouse monoclonal antibody ([TA506048]) immunofluorescent staining of COS7 cells transiently transfected by pCMV6-ENTRY MLANA ([RC204190]).