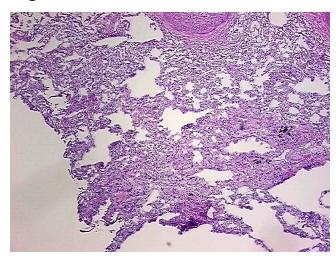

Structures: 75% Alveoli, 5% Bronchioles, 20% Fibrovascular septa

**Bioanalyzer Ratio** 

(28S/18S):

2.05



**OriGene Technologies, Inc.** 9620 Medical Center Drive, Ste 200

CN: techsupport@origene.cn

Rockville, MD 20850, US Phone: +1-888-267-4436 https://www.origene.com techsupport@origene.com EU: info-de@origene.com



CASE Diagnosis (from medical center path report):

Adenocarcinoma of lung

**Age:** 56

Gender: Male

**Tumor Grade:** AJCC G3: Poorly differentiated

Minimum Stage IV

**Grouping:** 

T (Extent of Primary

Tumor):

T1

N (Lymph node

N0

metastasis):

M (Distant metastasis): M1

Storage: Store the total DNA -80°C.

**Stability:** These products are stable for one year from date of shipping when stored at -80°C without

repeated freeze/thaws.

## **Product images:**



DNA - 4x.





DNA - 20x.



DNA PCR Image