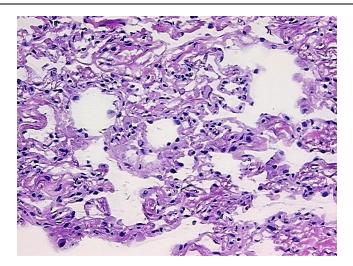

% Alveoli, 5% Bronchioles, 20% Fibrovascular septa

**Bioanalyzer Ratio** 

(28S/18S):

2.05



**OriGene Technologies, Inc.** 9620 Medical Center Drive, Ste 200

CN: techsupport@origene.cn

Rockville, MD 20850, US Phone: +1-888-267-4436 https://www.origene.com techsupport@origene.com EU: info-de@origene.com



CASE Diagnosis (from medical center path report):

Adenocarcinoma of lung

**Age:** 56

Gender: Male

**Tumor Grade:** AJCC G3: Poorly differentiated

Minimum Stage IV

**Grouping:** 

T (Extent of Primary

Tumor):

T1

N (Lymph node

N0

metastasis):

M (Distant metastasis): M1

Storage: Store the total DNA -80°C.

**Stability:** These products are stable for one year from date of shipping when stored at -80°C without

repeated freeze/thaws.

## **Product images:**



DNA - 4x.





DNA - 20x.



DNA PCR Image