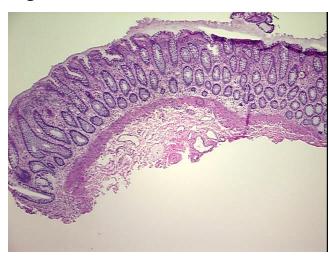

analyzer Ratio** 

(28S/18S):

0%

0%

0%

10% mucosa, 90% submucosa and muscle

2.07

OriGene Technologies, Inc.

9620 Medical Center Drive, Ste 200 Rockville, MD 20850, US Phone: +1-888-267-4436 https://www.origene.com techsupport@origene.com EU: info-de@origene.com CN: techsupport@origene.cn





CASE Diagnosis (from medical center path report):

Adenocarcinoma of colon

**Age:** 80

**Gender:** Female

Tumor Grade: Not applicable

Minimum Stage Not applicable

Grouping:

T (Extent of Primary

M (Distant metastasis):

Tumor):

Not applicable

N (Lymph node

Not applicable

metastasis):

Not applicable

Storage: Store the total DNA -80°C.

Stability: These products are stable for one year from date of shipping when stored at -80°C without

repeated freeze/thaws.

## **Product images:**



DNA - 4x.





DNA - 20x.



DNA PCR Image