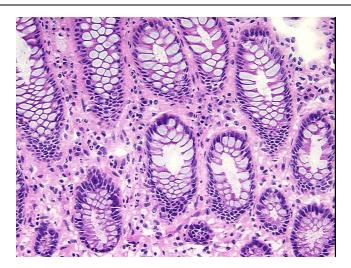

* 

(28S/18S):

0%

0%

0%

10% mucosa, 90% submucosa and muscle

2.07

OriGene Technologies, Inc.

9620 Medical Center Drive, Ste 200 Rockville, MD 20850, US Phone: +1-888-267-4436 https://www.origene.com techsupport@origene.com EU: info-de@origene.com CN: techsupport@origene.cn





CASE Diagnosis (from medical center path report):

Adenocarcinoma of colon

**Age:** 80

**Gender:** Female

Tumor Grade: Not applicable

Minimum Stage Not applicable

Grouping:

T (Extent of Primary

M (Distant metastasis):

Tumor):

Not applicable

N (Lymph node

Not applicable

metastasis):

Not applicable

Storage: Store the total DNA -80°C.

Stability: These products are stable for one year from date of shipping when stored at -80°C without

repeated freeze/thaws.

## **Product images:**



DNA - 4x.





DNA - 20x.



DNA PCR Image