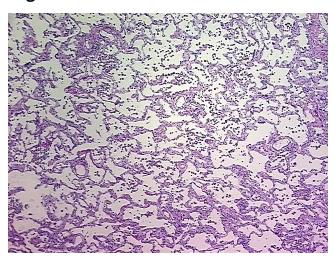

or Structures: 80% Alveoli, 20% Fibrovascular septa

**Bioanalyzer Ratio** 

(28S/18S):

1.97

0%



**OriGene Technologies, Inc.** 9620 Medical Center Drive, Ste 200

Rockville, MD 20850, US





CASE Diagnosis (from medical center path report):

Adenocarcinoma of lung

**Age:** 51

Gender: Female

Race: White or Caucasian

Tumor Grade: Not applicable

Minimum Stage Not applicable

**Grouping:** 

T (Extent of Primary

Tumor):

Not applicable

N (Lymph node

metastasis):

Not applicable

M (Distant metastasis): Not applicable

**Diagnostic Test Results:** GMS ~ Grocott methenamine silver stain, Negative

Storage: Store the total DNA -80°C.

Stability: These products are stable for one year from date of shipping when stored at -80°C without

repeated freeze/thaws.

## **Product images:**



DNA - 4x.





DNA - 20x.



DNA PCR Image