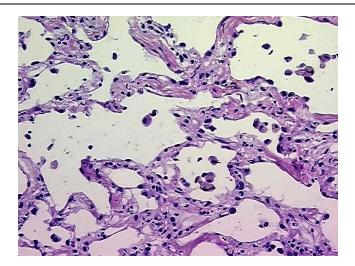

80% Alveoli, 20% Fibrovascular septa

**Bioanalyzer Ratio** 

(28S/18S):

1.97

0%



**OriGene Technologies, Inc.** 9620 Medical Center Drive, Ste 200

Rockville, MD 20850, US





CASE Diagnosis (from medical center path report):

Adenocarcinoma of lung

**Age:** 51

Gender: Female

Race: White or Caucasian

Tumor Grade: Not applicable

Minimum Stage Not applicable

**Grouping:** 

T (Extent of Primary

Tumor):

Not applicable

N (Lymph node

metastasis):

Not applicable

M (Distant metastasis): Not applicable

**Diagnostic Test Results:** GMS ~ Grocott methenamine silver stain, Negative

Storage: Store the total DNA -80°C.

Stability: These products are stable for one year from date of shipping when stored at -80°C without

repeated freeze/thaws.

## **Product images:**



DNA - 4x.





DNA - 20x.



DNA PCR Image