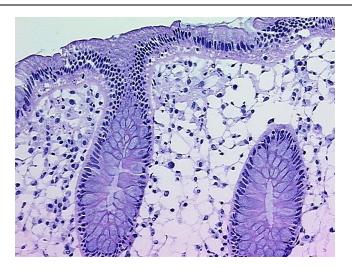

**Bioanalyzer Ratio** 

(28S/18S):

CN: techsupport@origene.cn

OriGene Technologies, Inc. 9620 Medical Center Drive, Ste 200

Rockville, MD 20850, US Phone: +1-888-267-4436 https://www.origene.com techsupport@origene.com EU: info-de@origene.com







CASE Diagnosis (from medical center path report):

Adenocarcinoma of colon

**Age:** 79

Gender: Male

Race: Black or African American

Tumor Grade: Not applicable

Minimum Stage Not applicable

**Grouping:** 

T (Extent of Primary

Tumor):

Not applicable

N (Lymph node metastasis):

Not applicable

M (Distant metastasis):

Not applicable

Storage:

Store the total DNA -80°C.

Stability:

These products are stable for one year from date of shipping when stored at -80°C without

repeated freeze/thaws.

## **Product images:**



DNA - 4x.





DNA - 20x.



DNA PCR Image