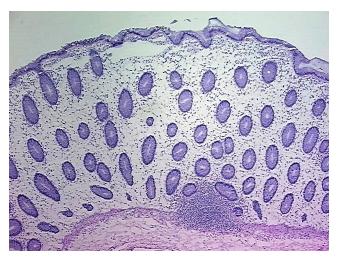

cle

2.02

0%

**Bioanalyzer Ratio** 

(28S/18S):

CN: techsupport@origene.cn

OriGene Technologies, Inc. 9620 Medical Center Drive, Ste 200

Rockville, MD 20850, US Phone: +1-888-267-4436 https://www.origene.com techsupport@origene.com EU: info-de@origene.com







CASE Diagnosis (from medical center path report):

Adenocarcinoma of colon

**Age:** 79

Gender: Male

Race: Black or African American

Tumor Grade: Not applicable

Minimum Stage Not applicable

**Grouping:** 

T (Extent of Primary

Tumor):

Not applicable

N (Lymph node metastasis):

Not applicable

M (Distant metastasis):

Not applicable

Storage:

Store the total DNA -80°C.

Stability:

These products are stable for one year from date of shipping when stored at -80°C without

repeated freeze/thaws.

## **Product images:**



DNA - 4x.





DNA - 20x.



DNA PCR Image