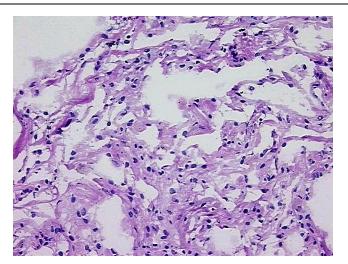

## **Product images:**

DNA - 4x.

DNA - 20x.

DNA PCR Image

Necrosis: 0%

Pathology Verification notes from H&E review:

70% alveoli, 0% bronchiole, 30% fibrovascular septae

**Bioanalyzer Ratio** 

(28S/18S):

1.92

0%

0%