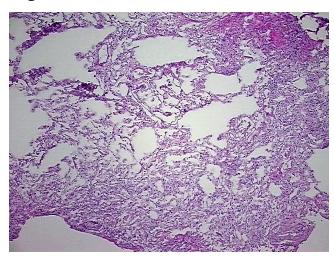

## **Product images:**

DNA - 4x.

DNA - 20x.

DNA PCR Image

Necrosis: 0%

Pathology Verification notes from H&E review:

70% alveoli, 0% bronchiole, 30% fibrovascular septae

**Bioanalyzer Ratio** 

(28S/18S):

1.92

0%

0%