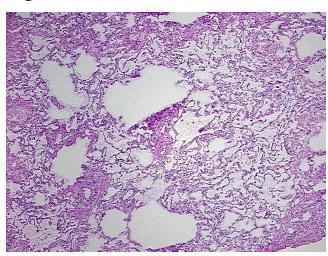

Tissue of Origin: Lung
Site of Finding: Lung
Appearance: Normal

Sample Diagnosis (from

Pathology Verification):

Within normal limits

FR00000F69

Normal: 100% Lesional: 0%

Tumor: 0%

Tumor Hypo/Acellular

Stroma:

Tumor Hypercellular 0%

Stroma:

Necrosis: 0%

Pathology Verification notes from H&E review:

95% Alveoli, 5% Bronchioles

**Bioanalyzer Ratio** 

ooguary zer nati

## **Product images:**

DNA - 4x.

DNA - 20x.

DNA PCR Image