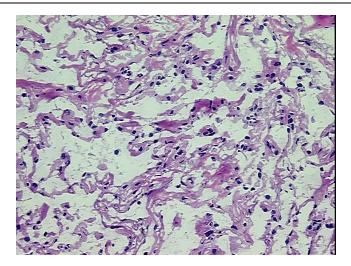

Tissue of Origin: Lung
Site of Finding: Lung
Appearance: Normal

Sample Diagnosis (from

Pathology Verification):

Within normal limits

FR00000F69

Normal: 100% Lesional: 0%

Tumor: 0%

Tumor Hypo/Acellular

Stroma:

Tumor Hypercellular 0%

Stroma:

Necrosis: 0%

Pathology Verification notes from H&E review:

95% Alveoli, 5% Bronchioles

**Bioanalyzer Ratio** 

ooguary zer nati

## **Product images:**

DNA - 4x.

DNA - 20x.

DNA PCR Image