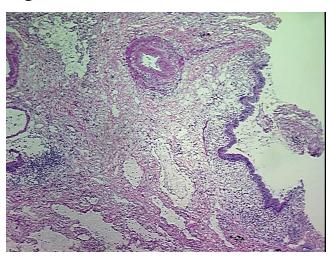

Necrosis: 0%

Pathology Verification notes from H&E review:

90% Alveoli, 10% Bronchioles. Contains extensive edema and polymorphonuclear infiltrate

**Bioanalyzer Ratio** 

(28S/18S):

1.89

0%

**OriGene Technologies, Inc.** 9620 Medical Center Drive, Ste 200

## **Product images:**

DNA - 4x.

DNA - 20x.

DNA PCR Image