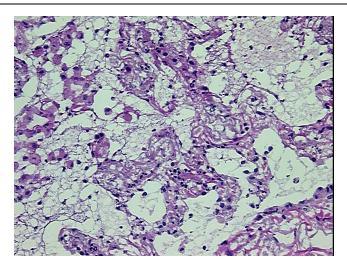

Necrosis: 0%

Pathology Verification notes from H&E review:

90% Alveoli, 10% Bronchioles. Contains extensive edema and polymorphonuclear infiltrate

**Bioanalyzer Ratio** 

(28S/18S):

1.89

0%

**OriGene Technologies, Inc.** 9620 Medical Center Drive, Ste 200

## **Product images:**

DNA - 4x.

DNA - 20x.

DNA PCR Image