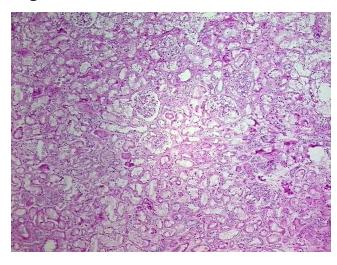

otes from H&E review:

**Bioanalyzer Ratio** 

(28S/18S):

1.95

0%

0%

OriGene Technologies, Inc.

9620 Medical Center Drive, Ste 200 Rockville, MD 20850, US Phone: +1-888-267-4436 https://www.origene.com techsupport@origene.com EU: info-de@origene.com CN: techsupport@origene.cn





CASE Diagnosis (from medical center path report):

Carcinoma of kidney, renal cell, clear cell

**Age:** 50

Gender: Male

Tumor Grade: Not applicable

Minimum Stage Not applicable

Grouping:

T (Extent of Primary

M (Distant metastasis):

Tumor):

Not applicable

N (Lymph node

Not applicable

metastasis):

Not applicable

Storage: Store the total DNA -80°C.

Stability: These products are stable for one year from date of shipping when stored at -80°C without

repeated freeze/thaws.

## **Product images:**



DNA - 4x.





DNA - 20x.



DNA PCR Image