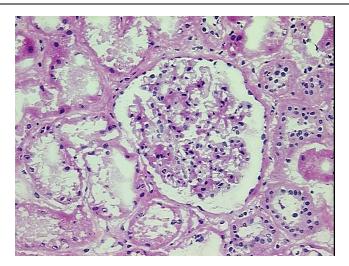

eview:

**Bioanalyzer Ratio** 

(28S/18S):

1.95

0%

0%

OriGene Technologies, Inc.

9620 Medical Center Drive, Ste 200 Rockville, MD 20850, US Phone: +1-888-267-4436 https://www.origene.com techsupport@origene.com EU: info-de@origene.com CN: techsupport@origene.cn





CASE Diagnosis (from medical center path report):

Carcinoma of kidney, renal cell, clear cell

**Age:** 50

Gender: Male

Tumor Grade: Not applicable

Minimum Stage Not applicable

Grouping:

T (Extent of Primary

M (Distant metastasis):

Tumor):

Not applicable

N (Lymph node

Not applicable

metastasis):

Not applicable

Storage: Store the total DNA -80°C.

Stability: These products are stable for one year from date of shipping when stored at -80°C without

repeated freeze/thaws.

## **Product images:**



DNA - 4x.





DNA - 20x.



DNA PCR Image