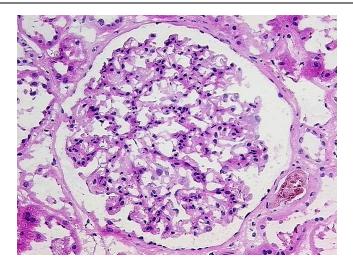

oanalyzer Ratio** 

(28S/18S):

1.99

0%

OriGene Technologies, Inc.

9620 Medical Center Drive, Ste 200 Rockville, MD 20850, US Phone: +1-888-267-4436 https://www.origene.com techsupport@origene.com EU: info-de@origene.com CN: techsupport@origene.cn





**CASE Diagnosis (from** medical center path report):

Carcinoma of kidney, renal cell, clear and granular cell

56 Age:

Gender: Female

**Tumor Grade:** Not applicable Minimum Stage Not applicable

Grouping:

T (Extent of Primary

Tumor):

Not applicable

N (Lymph node metastasis):

Not applicable

M (Distant metastasis): Not applicable

Store the total DNA -80°C. Storage:

Stability: These products are stable for one year from date of shipping when stored at -80°C without

repeated freeze/thaws.

## **Product images:**



DNA - 4x.





DNA - 20x.



DNA PCR Image