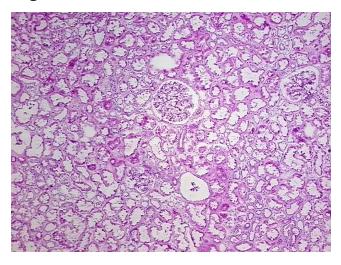

% Medulla

**Bioanalyzer Ratio** 

(28S/18S):

1.99

0%

OriGene Technologies, Inc.

9620 Medical Center Drive, Ste 200 Rockville, MD 20850, US Phone: +1-888-267-4436 https://www.origene.com techsupport@origene.com EU: info-de@origene.com CN: techsupport@origene.cn





**CASE Diagnosis (from** medical center path report):

Carcinoma of kidney, renal cell, clear and granular cell

56 Age:

Gender: Female

**Tumor Grade:** Not applicable Minimum Stage Not applicable

Grouping:

T (Extent of Primary

Tumor):

Not applicable

N (Lymph node metastasis):

Not applicable

M (Distant metastasis): Not applicable

Store the total DNA -80°C. Storage:

Stability: These products are stable for one year from date of shipping when stored at -80°C without

repeated freeze/thaws.

## **Product images:**



DNA - 4x.





DNA - 20x.



DNA PCR Image