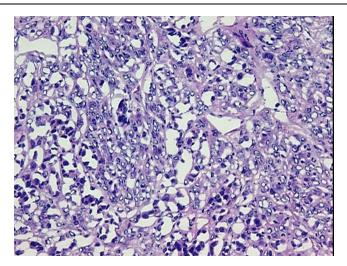

ma, metastatic Pathology Verification):

2%

Normal: 0% Lesional: 0%

98% Tumor:

Tumor Hypo/Acellular 0% Stroma:

Tumor Hypercellular

Stroma:

0% **Necrosis:** 

**Bioanalyzer Ratio** 1.93

**CASE Diagnosis (from** 

Malignant melanoma, metastatic

medical center path

report):

(28S/18S):

56 Age:



OriGene Technologies, Inc. 9620 Medical Center Drive, Ste 200

Rockville, MD 20850, US

CN: techsupport@origene.cn





Gender: Male

Tumor Grade: Not Reported

Minimum Stage

**Grouping:** 

T (Extent of Primary

Tumor):

TX

IV

N (Lymph node

metastasis):

NX

M (Distant metastasis): M1b

Storage: Store the total DNA -80°C.

Stability: These products are stable for one year from date of shipping when stored at -80°C without

repeated freeze/thaws.

## **Product images:**



DNA - 4x.





DNA - 20x.



DNA PCR Image