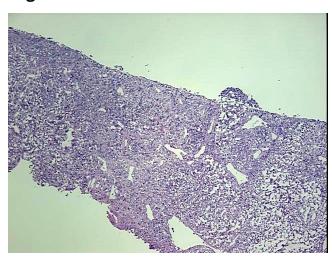

alignant melanoma, metastatic Pathology Verification):

2%

Normal: 0% Lesional: 0%

98% Tumor:

Tumor Hypo/Acellular 0% Stroma:

Tumor Hypercellular

Stroma:

0% **Necrosis:** 

**Bioanalyzer Ratio** 1.93

**CASE Diagnosis (from** 

Malignant melanoma, metastatic

medical center path

report):

(28S/18S):

56 Age:



OriGene Technologies, Inc. 9620 Medical Center Drive, Ste 200

Rockville, MD 20850, US

CN: techsupport@origene.cn





Gender: Male

Tumor Grade: Not Reported

Minimum Stage

**Grouping:** 

T (Extent of Primary

Tumor):

TX

IV

N (Lymph node

metastasis):

NX

M (Distant metastasis): M1b

Storage: Store the total DNA -80°C.

Stability: These products are stable for one year from date of shipping when stored at -80°C without

repeated freeze/thaws.

## **Product images:**



DNA - 4x.





DNA - 20x.



DNA PCR Image