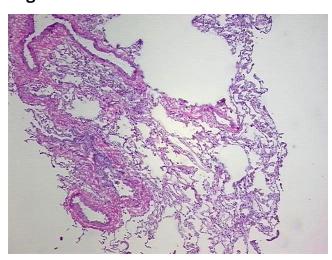

a:

Necrosis: 0%

Pathology Verification notes from H&E review:

90% Alveoli, 10% Bronchioles. Emphysematous changes

**Bioanalyzer Ratio** 

(28S/18S):

1.91

0%

0%



**OriGene Technologies, Inc.** 9620 Medical Center Drive, Ste 200

techsupport@origene.com EU: info-de@origene.com CN: techsupport@origene.cn





CASE Diagnosis (from medical center path report):

Carcinoma of lung, squamous cell

**Age:** 76

Gender: Male

**Tumor Grade:** AJCC G2: Moderately differentiated

IIB

Minimum Stage

Grouping:

T (Extent of Primary

Tumor):

T2

N (Lymph node

metastasis):

N1

M (Distant metastasis): MX

Storage: Store the total DNA -80°C.

**Stability:** These products are stable for one year from date of shipping when stored at -80°C without

repeated freeze/thaws.

## **Product images:**



DNA - 4x.





DNA - 20x.



DNA PCR Image