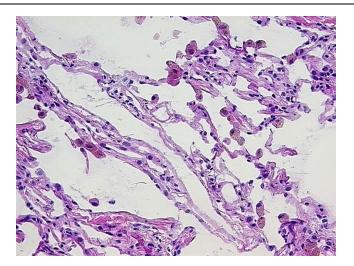

%

Pathology Verification notes from H&E review:

90% Alveoli, 10% Bronchioles. Emphysematous changes

**Bioanalyzer Ratio** 

(28S/18S):

1.91

0%

0%



**OriGene Technologies, Inc.** 9620 Medical Center Drive, Ste 200

techsupport@origene.com EU: info-de@origene.com CN: techsupport@origene.cn





CASE Diagnosis (from medical center path report):

Carcinoma of lung, squamous cell

**Age:** 76

Gender: Male

**Tumor Grade:** AJCC G2: Moderately differentiated

IIB

Minimum Stage

Grouping:

T (Extent of Primary

Tumor):

T2

N (Lymph node

metastasis):

N1

M (Distant metastasis): MX

Storage: Store the total DNA -80°C.

**Stability:** These products are stable for one year from date of shipping when stored at -80°C without

repeated freeze/thaws.

## **Product images:**



DNA - 4x.





DNA - 20x.



DNA PCR Image