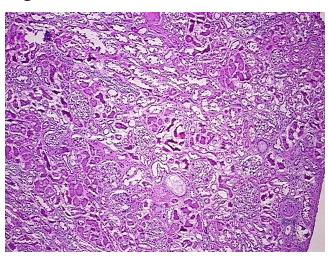

analyzer Ratio

(28S/18S):

Non Tumor Structures: 100% Cortex

2

0%

OriGene Technologies, Inc.

9620 Medical Center Drive, Ste 200 Rockville, MD 20850, US Phone: +1-888-267-4436 https://www.origene.com techsupport@origene.com EU: info-de@origene.com CN: techsupport@origene.cn





CASE Diagnosis (from medical center path report):

Carcinoma of kidney, renal cell, clear cell

**Age:** 62

Gender: Male

Tumor Grade: Not applicable

Minimum Stage Not applicable

Grouping:

T (Extent of Primary

Tumor):

Not applicable

N (Lymph node

Not applicable

metastasis):

M (Distant metastasis): Not applicable

Storage: Store the total DNA -80°C.

**Stability:** These products are stable for one year from date of shipping when stored at -80°C without

repeated freeze/thaws.

## **Product images:**



DNA - 4x.





DNA - 20x.



DNA PCR Image