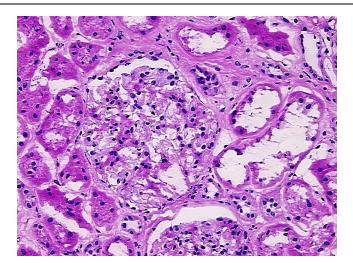

(28S/18S):

Non Tumor Structures: 100% Cortex

2

0%

OriGene Technologies, Inc.

9620 Medical Center Drive, Ste 200 Rockville, MD 20850, US Phone: +1-888-267-4436 https://www.origene.com techsupport@origene.com EU: info-de@origene.com CN: techsupport@origene.cn





CASE Diagnosis (from medical center path report):

Carcinoma of kidney, renal cell, clear cell

**Age:** 62

Gender: Male

Tumor Grade: Not applicable

Minimum Stage Not applicable

Grouping:

T (Extent of Primary

Tumor):

Not applicable

N (Lymph node

Not applicable

metastasis):

M (Distant metastasis): Not applicable

Storage: Store the total DNA -80°C.

**Stability:** These products are stable for one year from date of shipping when stored at -80°C without

repeated freeze/thaws.

## **Product images:**



DNA - 4x.





DNA - 20x.



DNA PCR Image