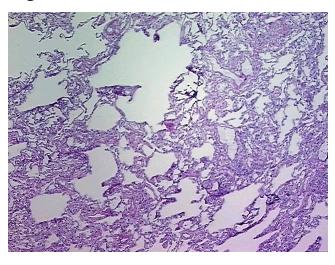

Tumor Hypo/Acellular

Stroma:

Tumor Hypercellular

Stroma:

0% **Necrosis:** 

**Pathology Verification** 

Non Tumor Structures: 85% Alveoli, 5% Bronchioles, 10% Fibrovascular septa notes from H&E review:

**Bioanalyzer Ratio** 

## **Product images:**

DNA - 4x.

DNA - 20x.

DNA PCR Image