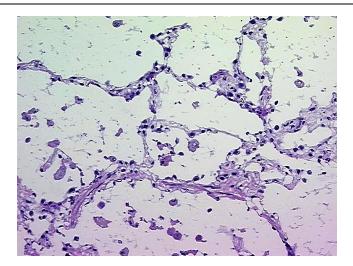

0% **Necrosis:** 

**Pathology Verification** notes from H&E review:

Inflammation: Mild Lymphoplasmacytic infiltrate. Non Tumor Structures: 70% Alveoli, 20% Bronchioles, 10% Fibrovascular septa

**Bioanalyzer Ratio** 

## **Product images:**

DNA - 4x.

DNA - 20x.

DNA PCR Image