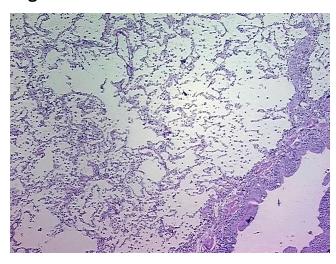

0% **Necrosis:** 

**Pathology Verification** notes from H&E review:

Inflammation: Mild Lymphoplasmacytic infiltrate. Non Tumor Structures: 70% Alveoli, 20% Bronchioles, 10% Fibrovascular septa

**Bioanalyzer Ratio** 

## **Product images:**

DNA - 4x.

DNA - 20x.

DNA PCR Image