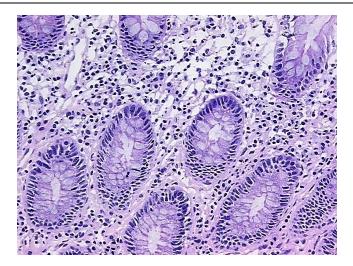

Submucosa, 80% Muscle

**Bioanalyzer Ratio** 

(28S/18S):

2.02

0%

0%



**OriGene Technologies, Inc.** 9620 Medical Center Drive, Ste 200

Rockville, MD 20850, US Phone: +1-888-267-4436 https://www.origene.com techsupport@origene.com

EU: info-de@origene.com CN: techsupport@origene.cn



CASE Diagnosis (from medical center path report):

Adenocarcinoma of colon

**Age:** 68

Gender: Male

Tumor Grade: Not applicable

Minimum Stage Not applicable

Grouping:

T (Extent of Primary

Tumor):

Not applicable

N (Lymph node

metastasis):

Not applicable

M (Distant metastasis): Not applicable

Storage: Store the total DNA -80°C.

Stability: These products are stable for one year from date of shipping when stored at -80°C without

repeated freeze/thaws.

## **Product images:**



DNA - 4x.





DNA - 20x.



DNA PCR Image