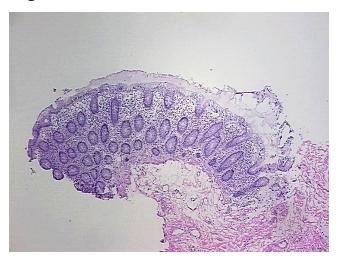

5% Mucosa, 15% Submucosa, 80% Muscle

**Bioanalyzer Ratio** 

(28S/18S):

2.02

0%

0%



**OriGene Technologies, Inc.** 9620 Medical Center Drive, Ste 200

Rockville, MD 20850, US Phone: +1-888-267-4436 https://www.origene.com techsupport@origene.com

EU: info-de@origene.com CN: techsupport@origene.cn



CASE Diagnosis (from medical center path report):

Adenocarcinoma of colon

**Age:** 68

Gender: Male

Tumor Grade: Not applicable

Minimum Stage Not applicable

Grouping:

T (Extent of Primary

Tumor):

Not applicable

N (Lymph node

metastasis):

Not applicable

M (Distant metastasis): Not applicable

Storage: Store the total DNA -80°C.

Stability: These products are stable for one year from date of shipping when stored at -80°C without

repeated freeze/thaws.

## **Product images:**



DNA - 4x.





DNA - 20x.



DNA PCR Image