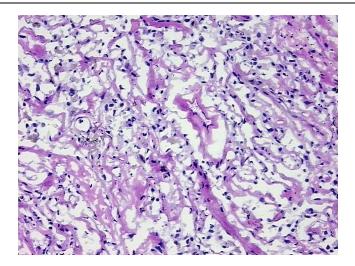

## **Product images:**

DNA - 4x.

DNA - 20x.

DNA PCR Image

Prep: B

**Vial ID:** DN00000463

Tissue of Origin: Lung
Site of Finding: Lung
Appearance: Lesional

Sample Diagnosis (from Emphysematous changes

Pathology Verification):

Normal: 0%

Lesional: 100%

Tumor: 0%
Tumor Hypo/Acellular 0%

Stroma:

Tumor Hypercellular

Stroma:

Necrosis: 0%

Pathology Verification

notes from H&E review:

**Bioanalyzer Ratio** 

(28S/18S):

0%

Non Tumor Structures: 85% Alveoli, 15% Fibrovascular septa

1.93

OriGene Technologies, Inc.

9620 Medical Center Drive, Ste 200 Rockville, MD 20850, US Phone: +1-888-267-4436 https://www.origene.com techsupport@origene.com EU: info-de@origene.com CN: techsupport@origene.cn