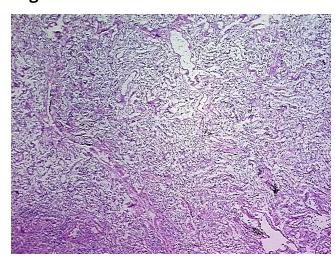

## **Product images:**

DNA - 4x.

DNA - 20x.

DNA PCR Image

Prep: B

**Vial ID:** DN00000463

Tissue of Origin: Lung
Site of Finding: Lung
Appearance: Lesional

Sample Diagnosis (from Emphysematous changes

Pathology Verification):

Normal: 0%

Lesional: 100%

Tumor: 0%
Tumor Hypo/Acellular 0%

Stroma:

Tumor Hypercellular

Stroma:

Necrosis: 0%

Pathology Verification

notes from H&E review:

**Bioanalyzer Ratio** 

(28S/18S):

0%

Non Tumor Structures: 85% Alveoli, 15% Fibrovascular septa

1.93

OriGene Technologies, Inc.

9620 Medical Center Drive, Ste 200 Rockville, MD 20850, US Phone: +1-888-267-4436 https://www.origene.com techsupport@origene.com EU: info-de@origene.com CN: techsupport@origene.cn