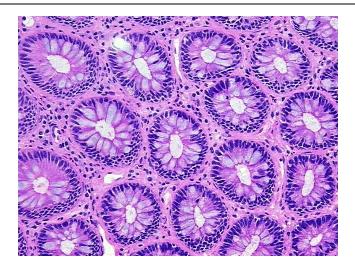

review:

60% mucosa, 35% submucosa and serosa, 5% muscle

**Bioanalyzer Ratio** 

(28S/18S):

1.91

0%

0%



OriGene Technologies, Inc.

Rockville, MD 20850, US Phone: +1-888-267-4436 https://www.origene.com techsupport@origene.com EU: info-de@origene.com CN: techsupport@origene.cn





CASE Diagnosis (from medical center path report):

Adenocarcinoma of colon

**Age:** 77

Gender: Male

Tumor Grade: Not applicable

Minimum Stage Not applicable

Grouping:

T (Extent of Primary

Tumor):

Not applicable

N (Lymph node

Not applicable

metastasis):

M (Distant metastasis): Not applicable

Storage: Store the total DNA -80°C.

**Stability:** These products are stable for one year from date of shipping when stored at -80°C without

repeated freeze/thaws.

## **Product images:**



DNA - 4x.





DNA - 20x.



DNA PCR Image