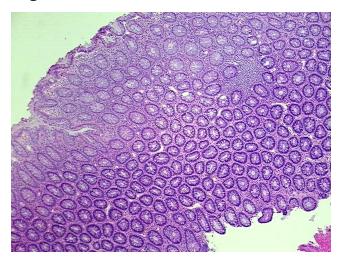

notes from H&E review:

60% mucosa, 35% submucosa and serosa, 5% muscle

**Bioanalyzer Ratio** 

(28S/18S):

1.91

0%

0%



OriGene Technologies, Inc.

Rockville, MD 20850, US Phone: +1-888-267-4436 https://www.origene.com techsupport@origene.com EU: info-de@origene.com CN: techsupport@origene.cn





CASE Diagnosis (from medical center path report):

Adenocarcinoma of colon

**Age:** 77

Gender: Male

Tumor Grade: Not applicable

Minimum Stage Not applicable

Grouping:

T (Extent of Primary

Tumor):

Not applicable

N (Lymph node

Not applicable

metastasis):

M (Distant metastasis): Not applicable

Storage: Store the total DNA -80°C.

**Stability:** These products are stable for one year from date of shipping when stored at -80°C without

repeated freeze/thaws.

## **Product images:**



DNA - 4x.





DNA - 20x.



DNA PCR Image