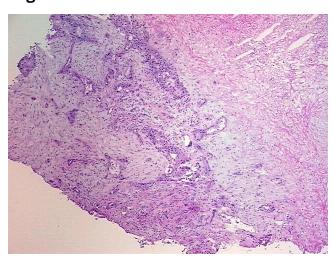

## **Product images:**

DNA - 4x.

DNA - 20x.

DNA PCR Image

Vial ID: DN000006FC

Tissue of Origin: Pancreas
Site of Finding: Pancreas
Appearance: Tumor

Sample Diagnosis (from Adend

Pathology Verification):

Adenocarcinoma of pancreas, ductal

Normal: 0%
Lesional: 0%
Tumor: 30%

Tumor Hypo/Acellular

Stroma:

Tumor Hypercellular 45%

Stroma:

Necrosis: 25%

Pathology Verification notes from H&E review:

tumor stroma contains prominent neutrophilic and lymphoplasmacytic infiltrate

**Bioanalyzer Ratio** 