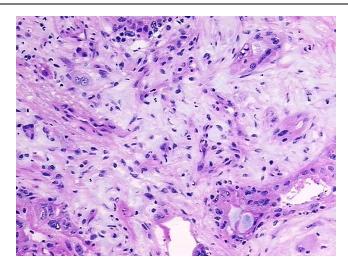

## **Product images:**

DNA - 4x.

DNA - 20x.

DNA PCR Image

Vial ID: DN000006FC

Tissue of Origin: Pancreas
Site of Finding: Pancreas
Appearance: Tumor

Sample Diagnosis (from Adend

Pathology Verification):

Adenocarcinoma of pancreas, ductal

Normal: 0%
Lesional: 0%
Tumor: 30%

Tumor Hypo/Acellular

Stroma:

Tumor Hypercellular 45%

Stroma:

Necrosis: 25%

Pathology Verification notes from H&E review:

tumor stroma contains prominent neutrophilic and lymphoplasmacytic infiltrate

**Bioanalyzer Ratio** 