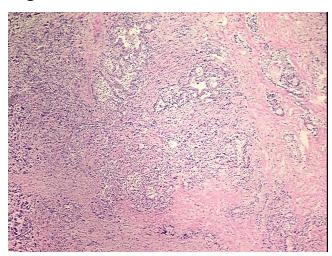

**Bioanalyzer Ratio** 1.96

(28S/18S):

Adenocarcinoma of pancreas, ductal

Adenocarcinoma of pancreas, ductal

**CASE Diagnosis (from** medical center path

report):

71 Age:



OriGene Technologies, Inc. 9620 Medical Center Drive, Ste 200

CN: techsupport@origene.cn

Rockville, MD 20850, US Phone: +1-888-267-4436 https://www.origene.com techsupport@origene.com EU: info-de@origene.com



Gender: Male

Race: Not reported

**Tumor Grade:** AJCC G3: Poorly differentiated

Minimum Stage

Grouping:

IΙΑ

T (Extent of Primary

Tumor):

T3

N (Lymph node

metastasis):

N0

M (Distant metastasis): MX

**Storage:** Store the total DNA -80°C.

**Stability:** These products are stable for one year from date of shipping when stored at -80°C without

repeated freeze/thaws.

## **Product images:**



DNA - 4x.





DNA - 20x.



DNA PCR Image