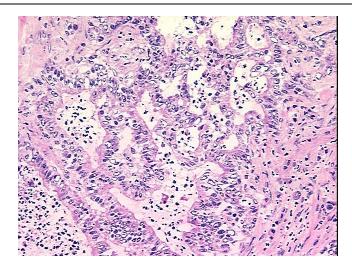

r Ratio** 1.96

(28S/18S):

Adenocarcinoma of pancreas, ductal

Adenocarcinoma of pancreas, ductal

**CASE Diagnosis (from** medical center path

report):

71 Age:



OriGene Technologies, Inc. 9620 Medical Center Drive, Ste 200

CN: techsupport@origene.cn

Rockville, MD 20850, US Phone: +1-888-267-4436 https://www.origene.com techsupport@origene.com EU: info-de@origene.com



Gender: Male

Race: Not reported

**Tumor Grade:** AJCC G3: Poorly differentiated

Minimum Stage

Grouping:

IΙΑ

T (Extent of Primary

Tumor):

T3

N (Lymph node

metastasis):

N0

M (Distant metastasis): MX

**Storage:** Store the total DNA -80°C.

**Stability:** These products are stable for one year from date of shipping when stored at -80°C without

repeated freeze/thaws.

## **Product images:**



DNA - 4x.





DNA - 20x.



DNA PCR Image