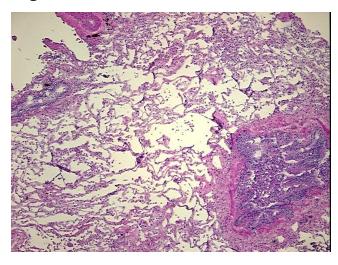

## **Product images:**

DNA - 4x.

DNA - 20x.

DNA PCR Image

Tumor Hypercellular

Stroma:

Necrosis: 0%

Pathology Verification notes from H&E review:

80% Alveoli, 10% Bronchioles, 10% Fibrovascular tissue

**Bioanalyzer Ratio** 

(28S/18S):

1.78