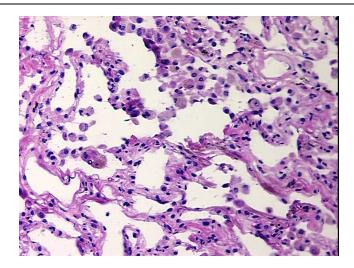

## **Product images:**

DNA - 4x.

DNA - 20x.

DNA PCR Image

Tumor Hypercellular

Stroma:

Necrosis: 0%

Pathology Verification notes from H&E review:

80% Alveoli, 10% Bronchioles, 10% Fibrovascular tissue

**Bioanalyzer Ratio** 

(28S/18S):

1.78