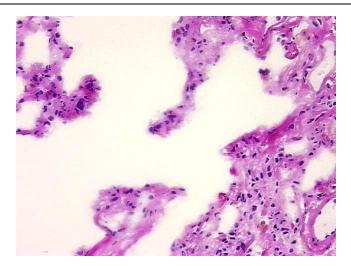

Hypercellular

Stroma:

Necrosis: 0%

Pathology Verification notes from H&E review:

Non Tumor Structures: 50% Alveoli, 50% Fibrovascular septa

**Bioanalyzer Ratio** 

(28S/18S):

1.86

0%

0%



**OriGene Technologies, Inc.** 9620 Medical Center Drive, Ste 200





CASE Diagnosis (from medical center path report):

Adenocarcinoma of lung

**Age:** 80

Gender: Male

Race: White or Caucasian

Tumor Grade: Not applicable

Minimum Stage Not applicable

Grouping:

T (Extent of Primary

Tumor):

Not applicable

N (Lymph node

metastasis):

Not applicable

M (Distant metastasis): Not applicable

Storage: Store the total DNA -80°C.

Stability: These products are stable for one year from date of shipping when stored at -80°C without

repeated freeze/thaws.

## **Product images:**



DNA - 4x.





DNA - 20x.



DNA PCR Image