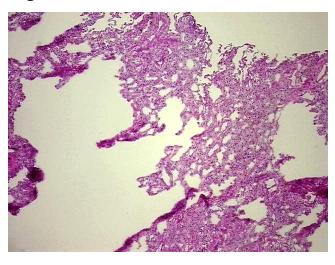

Stroma:

Tumor Hypercellular

Stroma:

Necrosis: 0%

Pathology Verification notes from H&E review:

Non Tumor Structures: 50% Alveoli, 50% Fibrovascular septa

**Bioanalyzer Ratio** 

(28S/18S):

1.86

0%

0%



**OriGene Technologies, Inc.** 9620 Medical Center Drive, Ste 200





CASE Diagnosis (from medical center path report):

Adenocarcinoma of lung

**Age:** 80

Gender: Male

Race: White or Caucasian

Tumor Grade: Not applicable

Minimum Stage Not applicable

Grouping:

T (Extent of Primary

Tumor):

Not applicable

N (Lymph node

metastasis):

Not applicable

M (Distant metastasis): Not applicable

Storage: Store the total DNA -80°C.

Stability: These products are stable for one year from date of shipping when stored at -80°C without

repeated freeze/thaws.

## **Product images:**



DNA - 4x.





DNA - 20x.



DNA PCR Image