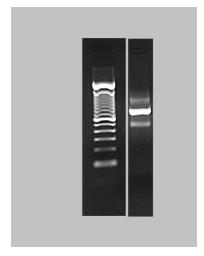

Stroma:

Necrosis: 0%

Pathology Verification notes from H&E review:

Non Tumor Structures: 50% Alveoli, 50% Fibrovascular septa

**Bioanalyzer Ratio** 

(28S/18S):

1.86

0%

0%



**OriGene Technologies, Inc.** 9620 Medical Center Drive, Ste 200





CASE Diagnosis (from medical center path report):

Adenocarcinoma of lung

**Age:** 80

Gender: Male

Race: White or Caucasian

Tumor Grade: Not applicable

Minimum Stage Not applicable

Grouping:

T (Extent of Primary

Tumor):

Not applicable

N (Lymph node

metastasis):

Not applicable

M (Distant metastasis): Not applicable

Storage: Store the total DNA -80°C.

Stability: These products are stable for one year from date of shipping when stored at -80°C without

repeated freeze/thaws.

## **Product images:**



DNA - 4x.





DNA - 20x.



DNA PCR Image