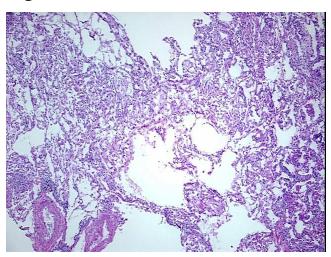

0% **Necrosis:** 

**Pathology Verification** notes from H&E review: 75% alveoli, 0% bronchi/bronchioles, 25% fibrovascular tissue

**Bioanalyzer Ratio** 

(28S/18S):

2.03

0%

0%

OriGene Technologies, Inc. 9620 Medical Center Drive, Ste 200

## **Product images:**

DNA - 4x.

DNA - 20x.

DNA PCR Image