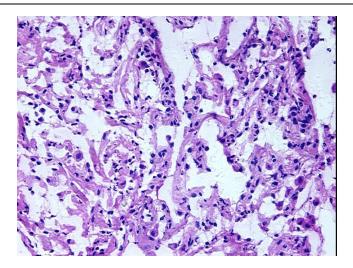

0% **Necrosis:** 

**Pathology Verification** notes from H&E review: 75% alveoli, 0% bronchi/bronchioles, 25% fibrovascular tissue

**Bioanalyzer Ratio** 

(28S/18S):

2.03

0%

0%

OriGene Technologies, Inc. 9620 Medical Center Drive, Ste 200

## **Product images:**

DNA - 4x.

DNA - 20x.

DNA PCR Image