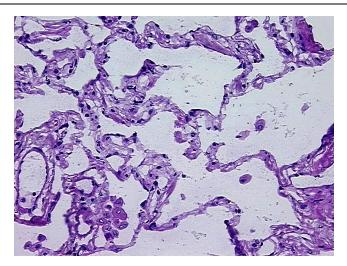

Necrosis: 0%

Pathology Verification notes from H&E review:

80% alveoli, 5% bronchioles, 15% fibrovascular septae

**Bioanalyzer Ratio** 

and the second

(28S/18S):

1.79

0%

## **Product images:**

DNA - 4x.

DNA - 20x.

DNA PCR Image