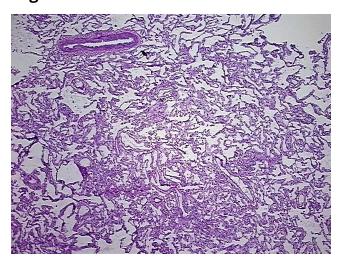

Necrosis: 0%

Pathology Verification notes from H&E review:

80% alveoli, 5% bronchioles, 15% fibrovascular septae

**Bioanalyzer Ratio** 

and the second

(28S/18S):

1.79

0%

## **Product images:**

DNA - 4x.

DNA - 20x.

DNA PCR Image