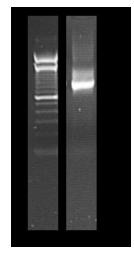

Necrosis: 0%

Pathology Verification notes from H&E review:

80% alveoli, 5% bronchioles, 15% fibrovascular septae

**Bioanalyzer Ratio** 

and the second

(28S/18S):

1.79

0%

## **Product images:**

DNA - 4x.

DNA - 20x.

DNA PCR Image