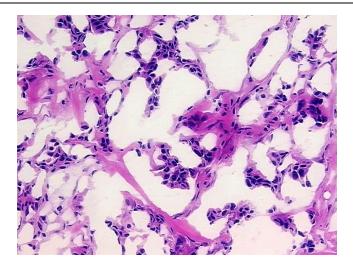

ort@origene.com EU: info-de@origene.com



CASE Diagnosis (from medical center path report):

Adenocarcinoma of breast, ductal

**Age:** 35

**Gender:** Female

Race: White or Caucasian

**Tumor Grade:** Nottingham G3: 8-9 points High combined grade (unfavorable)

Minimum Stage

Grouping:

IΙΑ

T (Extent of Primary

Tumor):

T2

N (Lymph node

N0 (i-)

metastasis):

M (Distant metastasis): MX

Diagnostic Test Results: Cytokeratin (Pan) ~ Keratin, Pan! by IHC, Negative; Progesterone receptor ~ PR! by

IHC,Negative; Estrogen receptor ~ ER! by IHC,Positive; HER2 ~ ERBB2 ~ Neu! by IHC,Positive

Storage: Store the total DNA -80°C.

Stability: These products are stable for one year from date of shipping when stored at -80°C without

repeated freeze/thaws.

## **Product images:**



DNA - 4x.





DNA - 20x.



DNA PCR Image