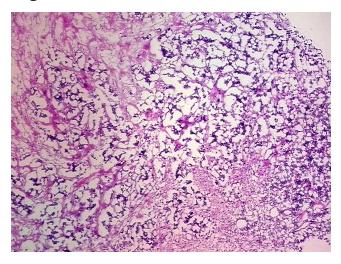

ne.com techsupport@origene.com EU: info-de@origene.com



CASE Diagnosis (from medical center path report):

Adenocarcinoma of breast, ductal

**Age:** 35

**Gender:** Female

Race: White or Caucasian

**Tumor Grade:** Nottingham G3: 8-9 points High combined grade (unfavorable)

Minimum Stage

Grouping:

IΙΑ

T (Extent of Primary

Tumor):

T2

N (Lymph node

N0 (i-)

metastasis):

M (Distant metastasis): MX

Diagnostic Test Results: Cytokeratin (Pan) ~ Keratin, Pan! by IHC, Negative; Progesterone receptor ~ PR! by

IHC,Negative; Estrogen receptor ~ ER! by IHC,Positive; HER2 ~ ERBB2 ~ Neu! by IHC,Positive

Storage: Store the total DNA -80°C.

Stability: These products are stable for one year from date of shipping when stored at -80°C without

repeated freeze/thaws.

## **Product images:**



DNA - 4x.





DNA - 20x.



DNA PCR Image