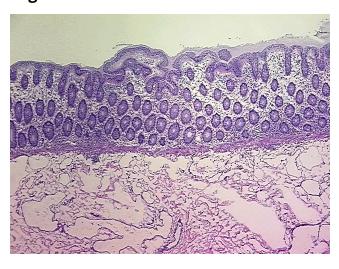

io** 

(28S/18S):

2.11

0%



**OriGene Technologies, Inc.** 9620 Medical Center Drive, Ste 200

Rockville, MD 20850, US Phone: +1-888-267-4436 https://www.origene.com techsupport@origene.com

EU: info-de@origene.com CN: techsupport@origene.cn



CASE Diagnosis (from medical center path report):

Adenocarcinoma of colon, mucinous, signet ring cell

**Age:** 37

**Gender:** Female

Race: White or Caucasian

Tumor Grade: Not applicable

Minimum Stage Not applicable

Grouping:

T (Extent of Primary

Tumor):

Not applicable

N (Lymph node

metastasis):

Not applicable

M (Distant metastasis): Not applicable

Storage: Store the total DNA -80°C.

Stability: These products are stable for one year from date of shipping when stored at -80°C without

repeated freeze/thaws.

## **Product images:**



DNA - 4x.





DNA - 20x.



DNA PCR Image