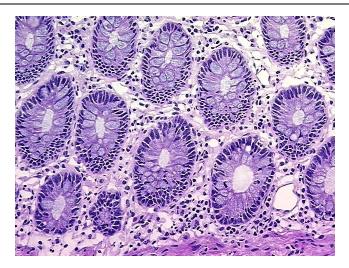

):

2.11

0%



**OriGene Technologies, Inc.** 9620 Medical Center Drive, Ste 200

Rockville, MD 20850, US Phone: +1-888-267-4436 https://www.origene.com techsupport@origene.com

EU: info-de@origene.com CN: techsupport@origene.cn



CASE Diagnosis (from medical center path report):

Adenocarcinoma of colon, mucinous, signet ring cell

**Age:** 37

**Gender:** Female

Race: White or Caucasian

Tumor Grade: Not applicable

Minimum Stage Not applicable

Grouping:

T (Extent of Primary

Tumor):

Not applicable

N (Lymph node

metastasis):

Not applicable

M (Distant metastasis): Not applicable

Storage: Store the total DNA -80°C.

Stability: These products are stable for one year from date of shipping when stored at -80°C without

repeated freeze/thaws.

## **Product images:**



DNA - 4x.





DNA - 20x.



DNA PCR Image