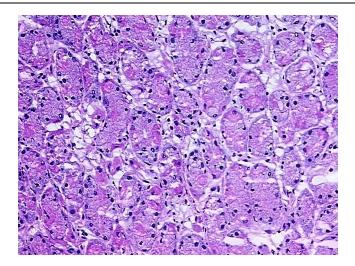

tio** 

(28S/18S):

1.91

0%

0%



OriGene Technologies, Inc. 9620 Medical Center Drive, Ste 200

Rockville, MD 20850, US Phone: +1-888-267-4436 https://www.origene.com techsupport@origene.com

EU: info-de@origene.com CN: techsupport@origene.cn



CASE Diagnosis (from medical center path report):

Adenocarcinoma of stomach, mucinous

**Age:** 52

Gender: Male

Race: White or Caucasian

Tumor Grade: Not applicable

Minimum Stage Not applicable

**Grouping:** 

T (Extent of Primary

M (Distant metastasis):

Tumor):

Not applicable

N (Lymph node

Not applicable

metastasis):

Not applicable

Storage: Store the total DNA -80°C.

Stability: These products are stable for one year from date of shipping when stored at -80°C without

repeated freeze/thaws.

## **Product images:**



DNA - 4x.





DNA - 20x.



DNA PCR Image