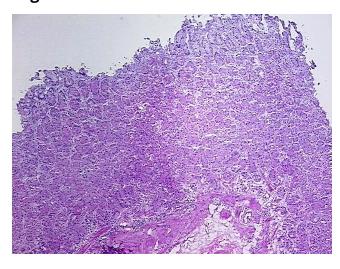

*Bioanalyzer Ratio** 

(28S/18S):

1.91

0%

0%



OriGene Technologies, Inc. 9620 Medical Center Drive, Ste 200

Rockville, MD 20850, US Phone: +1-888-267-4436 https://www.origene.com techsupport@origene.com

EU: info-de@origene.com CN: techsupport@origene.cn



CASE Diagnosis (from medical center path report):

Adenocarcinoma of stomach, mucinous

**Age:** 52

Gender: Male

Race: White or Caucasian

Tumor Grade: Not applicable

Minimum Stage Not applicable

**Grouping:** 

T (Extent of Primary

M (Distant metastasis):

Tumor):

Not applicable

N (Lymph node

Not applicable

metastasis):

Not applicable

Storage: Store the total DNA -80°C.

Stability: These products are stable for one year from date of shipping when stored at -80°C without

repeated freeze/thaws.

## **Product images:**



DNA - 4x.





DNA - 20x.



DNA PCR Image