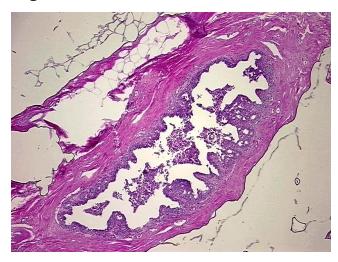

cellular

Stroma:

Tumor Hypercellular 0%

0%

Stroma:

Necrosis: 09

Pathology Verification

notes from H&E review:

iotes iroin rial review.

CASE Diagnosis (from medical center path

report):

Adenocarcinoma of breast, ductal

25% Glandular epithelium, 20% Stroma, 55% Adipose tissue

**Age:** 47

**Gender:** Female

**Tumor Grade:** n/a



**OriGene Technologies, Inc.** 9620 Medical Center Drive, Ste 200

CN: techsupport@origene.cn

Rockville, MD 20850, US Phone: +1-888-267-4436 https://www.origene.com techsupport@origene.com EU: info-de@origene.com



Minimum Stage Grouping:

n/a

**Storage:** Store FFPE tissue blocks at room temperature.

**Stability:** FFPE tissue blocks are stable for at least one year from date of shipping when stored at room

temperature.

## **Product images:**



4x Image



20x Image