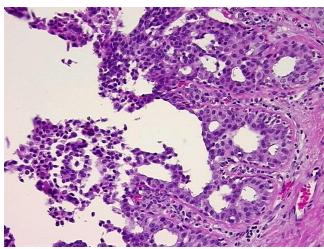

roma:

Tumor Hypercellular 0%

0%

Stroma:

Necrosis: 09

Pathology Verification

notes from H&E review:

iotes iroin rial review.

CASE Diagnosis (from medical center path

report):

Adenocarcinoma of breast, ductal

25% Glandular epithelium, 20% Stroma, 55% Adipose tissue

**Age:** 47

**Gender:** Female

**Tumor Grade:** n/a



**OriGene Technologies, Inc.** 9620 Medical Center Drive, Ste 200

CN: techsupport@origene.cn

Rockville, MD 20850, US Phone: +1-888-267-4436 https://www.origene.com techsupport@origene.com EU: info-de@origene.com



Minimum Stage Grouping:

n/a

**Storage:** Store FFPE tissue blocks at room temperature.

**Stability:** FFPE tissue blocks are stable for at least one year from date of shipping when stored at room

temperature.

## **Product images:**



4x Image



20x Image