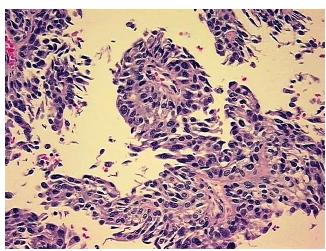

cellular

Stroma:

35%

Necrosis: 0%

Pathology Verification

notes from H&E review:

CASE Diagnosis (from

medical center path

report):

Carcinoma of urothelium

**Age:** 57

Gender: Male

**Tumor Grade:** AJCC G3: Poorly differentiated

**OriGene Technologies, Inc.** 9620 Medical Center Drive, Ste 200

CN: techsupport@origene.cn

Rockville, MD 20850, US Phone: +1-888-267-4436 https://www.origene.com techsupport@origene.com EU: info-de@origene.com



Minimum Stage Grouping:

T (Extent of Primary

Tumor):

**N (Lymph node** pN0

metastasis):

M (Distant metastasis): pMX

**Storage:** Store FFPE tissue blocks at room temperature.

Stability: FFPE tissue blocks are stable for at least one year from date of shipping when stored at room

temperature.

pT1

## **Product images:**



4x Image



20x Image