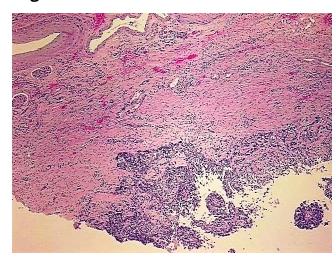

Tumor Hypercellular

Stroma:

35%

Necrosis: 0%

Pathology Verification

notes from H&E review:

CASE Diagnosis (from

medical center path

report):

Carcinoma of urothelium

**Age:** 57

Gender: Male

**Tumor Grade:** AJCC G3: Poorly differentiated

**OriGene Technologies, Inc.** 9620 Medical Center Drive, Ste 200

CN: techsupport@origene.cn

Rockville, MD 20850, US Phone: +1-888-267-4436 https://www.origene.com techsupport@origene.com EU: info-de@origene.com



Minimum Stage Grouping:

T (Extent of Primary

Tumor):

**N (Lymph node** pN0

metastasis):

M (Distant metastasis): pMX

**Storage:** Store FFPE tissue blocks at room temperature.

Stability: FFPE tissue blocks are stable for at least one year from date of shipping when stored at room

temperature.

pT1

## **Product images:**



4x Image



20x Image