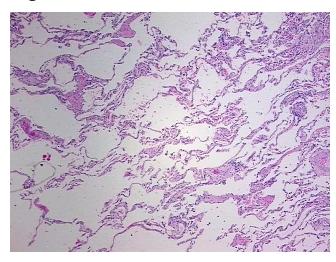

## **Product images:**

4x Image

20x Image

Tissue of Origin: Lung

Site of Finding: Lung

Appearance: Lesion

Sample Diagnosis (from Pathology Verification):

**Emphysematous changes** 

Normal: 0%

Lesional: 100%

0% Tumor:

notes from H&E review:

**CASE Diagnosis (from** 

medical center path

report):

Carcinoma of lung, small cell

90% Alveoli, 10% Fibrovascular septa

74 Age:

Gender: Male