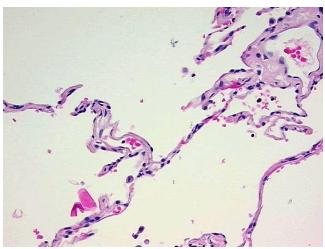

## **Product images:**

4x Image

20x Image

Tissue of Origin: Lung

Site of Finding: Lung

Appearance: Lesion

Sample Diagnosis (from Pathology Verification):

**Emphysematous changes** 

Normal: 0%

Lesional: 100%

0% Tumor:

notes from H&E review:

**CASE Diagnosis (from** 

medical center path

report):

Carcinoma of lung, small cell

90% Alveoli, 10% Fibrovascular septa

74 Age:

Gender: Male