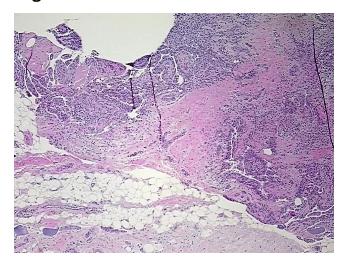

## **Product images:**

4x Image

20x Image

Site of Finding: Synovium

Appearance: Lesion

Sample Diagnosis (from

Pathology Verification):

Osteoarthritis

Normal: 0%

Lesional: 100%

Tumor: 0%

notes from H&E review: Other Features/Comments: proliferative synovitis present

CASE Diagnosis (from

medical center path

report):

Osteoarthritis

**Age:** 70

Gender: Male

**Storage:** Store FFPE tissue blocks at room temperature.