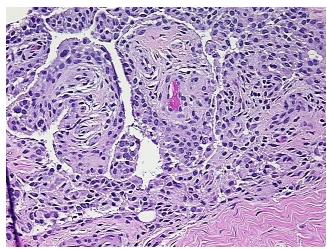

## **Product images:**

4x Image

20x Image

Site of Finding: Synovium

Appearance: Lesion

Sample Diagnosis (from

Pathology Verification):

Osteoarthritis

Normal: 0%

Lesional: 100%

Tumor: 0%

notes from H&E review: Other Features/Comments: proliferative synovitis present

CASE Diagnosis (from

medical center path

report):

Osteoarthritis

**Age:** 70

Gender: Male

**Storage:** Store FFPE tissue blocks at room temperature.