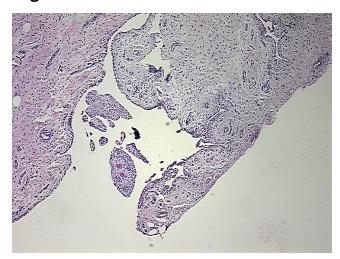

## **Product images:**

4x Image

20x Image

Site of Finding: Synovium

Appearance: Lesion

Sample Diagnosis (from

Pathology Verification):

Osteoarthritis

0% Normal:

Lesional: 100%

0% Tumor:

CN: techsupport@origene.cn

Rockville, MD 20850, US Phone: +1-888-267-4436 https://www.origene.com techsupport@origene.com EU: info-de@origene.com

Inflammation: Mild Mixed inflammatory infiltrate; 10% Synovial lining, 90% Fibrous stroma