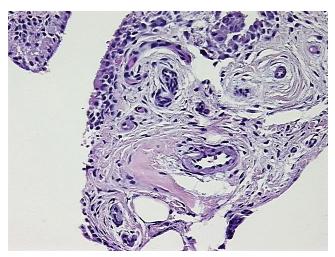

## **Product images:**

4x Image

20x Image

Site of Finding: Synovium

Appearance: Lesion

Sample Diagnosis (from

Pathology Verification):

Osteoarthritis

0% Normal:

Lesional: 100%

0% Tumor:

CN: techsupport@origene.cn

Rockville, MD 20850, US Phone: +1-888-267-4436 https://www.origene.com techsupport@origene.com EU: info-de@origene.com

Inflammation: Mild Mixed inflammatory infiltrate; 10% Synovial lining, 90% Fibrous stroma