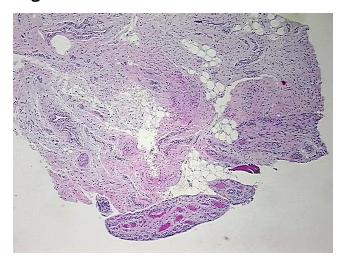

## **Product images:**

4x Image

20x Image

Site of Finding: Synovium

Appearance: Lesion

Sample Diagnosis (from

Pathology Verification):

Osteoarthritis

Normal: 0%

Lesional: 100%

Tumor: 0%

Tumor Hypo/Acellular

Stroma:

0%

**Tumor Hypercellular** 

Stroma:

0%

Necrosis: 09

Pathology Verification Inflammation: Mild Mixed inflammatory infiltrate; 20% Synovial lining, 60% Fibrous stroma,

notes from H&E review: 20% hemorrhage; Other Features/Comments: proliferative synovitis present

CASE Diagnosis (from

medical center path

report):

Osteoarthritis

**Age:** 81

**Gender:** Female

**Storage:** Store FFPE tissue blocks at room temperature.