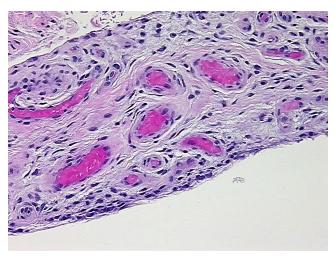

## **Product images:**

4x Image

20x Image

Site of Finding: Synovium

Appearance: Lesion

Sample Diagnosis (from

Pathology Verification):

Osteoarthritis

Normal: 0%

Lesional: 100%

Tumor: 0%

Tumor Hypo/Acellular

Stroma:

0%

**Tumor Hypercellular** 

Stroma:

0%

Necrosis: 09

Pathology Verification Inflammation: Mild Mixed inflammatory infiltrate; 20% Synovial lining, 60% Fibrous stroma,

notes from H&E review: 20% hemorrhage; Other Features/Comments: proliferative synovitis present

CASE Diagnosis (from

medical center path

report):

Osteoarthritis

**Age:** 81

**Gender:** Female

**Storage:** Store FFPE tissue blocks at room temperature.