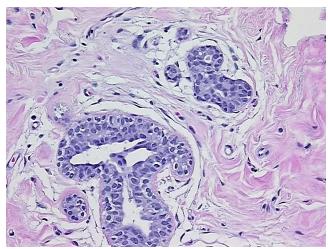

or Hypo/Acellular

Stroma:

0%

Tumor Hypercellular

Stroma:

0%

Necrosis: 0%

Pathology Verification

notes from H&E review:

CASE Diagnosis (from

medical center path

report):

Adenocarcinoma of breast, ductal, focal

10% Glandular epithelium, 50% Stroma, 40% Adipose tissue

**Age:** 49

**Gender:** Female

**Tumor Grade:** n/a



**OriGene Technologies, Inc.** 9620 Medical Center Drive, Ste 200

CN: techsupport@origene.cn

Rockville, MD 20850, US Phone: +1-888-267-4436 https://www.origene.com techsupport@origene.com EU: info-de@origene.com



Minimum Stage Grouping:

n/a

**Storage:** Store FFPE tissue blocks at room temperature.

Stability: FFPE tissue blocks are stable for at least one year from date of shipping when stored at room

temperature.

## **Product images:**



4x Image



20x Image