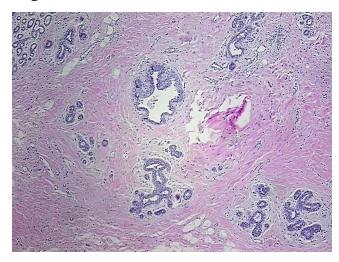

mor: 0%

Tumor Hypo/Acellular

Stroma:

0%

Tumor Hypercellular

Stroma:

0%

Necrosis: 0%

Pathology Verification

notes from H&E review:

CASE Diagnosis (from

medical center path

report):

Adenocarcinoma of breast, ductal, focal

10% Glandular epithelium, 50% Stroma, 40% Adipose tissue

**Age:** 49

**Gender:** Female

**Tumor Grade:** n/a



**OriGene Technologies, Inc.** 9620 Medical Center Drive, Ste 200

CN: techsupport@origene.cn

Rockville, MD 20850, US Phone: +1-888-267-4436 https://www.origene.com techsupport@origene.com EU: info-de@origene.com



Minimum Stage Grouping:

n/a

**Storage:** Store FFPE tissue blocks at room temperature.

Stability: FFPE tissue blocks are stable for at least one year from date of shipping when stored at room

temperature.

## **Product images:**



4x Image



20x Image