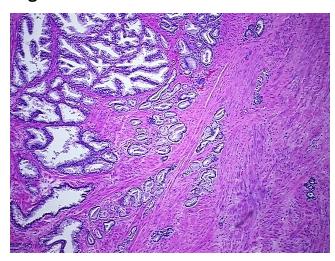

Verification** 

notes from H&E review:

**CASE Diagnosis (from** medical center path

report):

Adenocarcinoma of prostate

Non Tumor Structures: 60% Epithelium, 40% Fibromuscular stroma

57 Age:

Gender: Male

**Tumor Grade:** Gleason Score: 3+3=6/10



OriGene Technologies, Inc. 9620 Medical Center Drive, Ste 200

CN: techsupport@origene.cn

Rockville, MD 20850, US Phone: +1-888-267-4436 https://www.origene.com techsupport@origene.com EU: info-de@origene.com



Minimum Stage Grouping:

Ш

рТ3а

T (Extent of Primary

Tumor):

N (Lymph node pN0

metastasis):

M (Distant metastasis): pMX

**Storage:** Store FFPE tissue blocks at room temperature.

Stability: FFPE tissue blocks are stable for at least one year from date of shipping when stored at room

temperature.

## **Product images:**



4x Image



20x Image