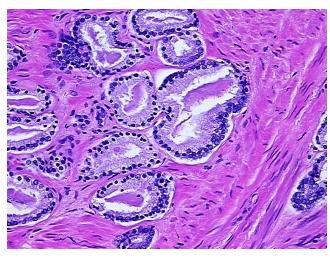

** 

notes from H&E review:

**CASE Diagnosis (from** medical center path

report):

Adenocarcinoma of prostate

Non Tumor Structures: 60% Epithelium, 40% Fibromuscular stroma

57 Age:

Gender: Male

**Tumor Grade:** Gleason Score: 3+3=6/10



OriGene Technologies, Inc. 9620 Medical Center Drive, Ste 200

CN: techsupport@origene.cn

Rockville, MD 20850, US Phone: +1-888-267-4436 https://www.origene.com techsupport@origene.com EU: info-de@origene.com



Minimum Stage Grouping:

Ш

рТ3а

T (Extent of Primary

Tumor):

N (Lymph node pN0

metastasis):

M (Distant metastasis): pMX

**Storage:** Store FFPE tissue blocks at room temperature.

Stability: FFPE tissue blocks are stable for at least one year from date of shipping when stored at room

temperature.

## **Product images:**



4x Image



20x Image